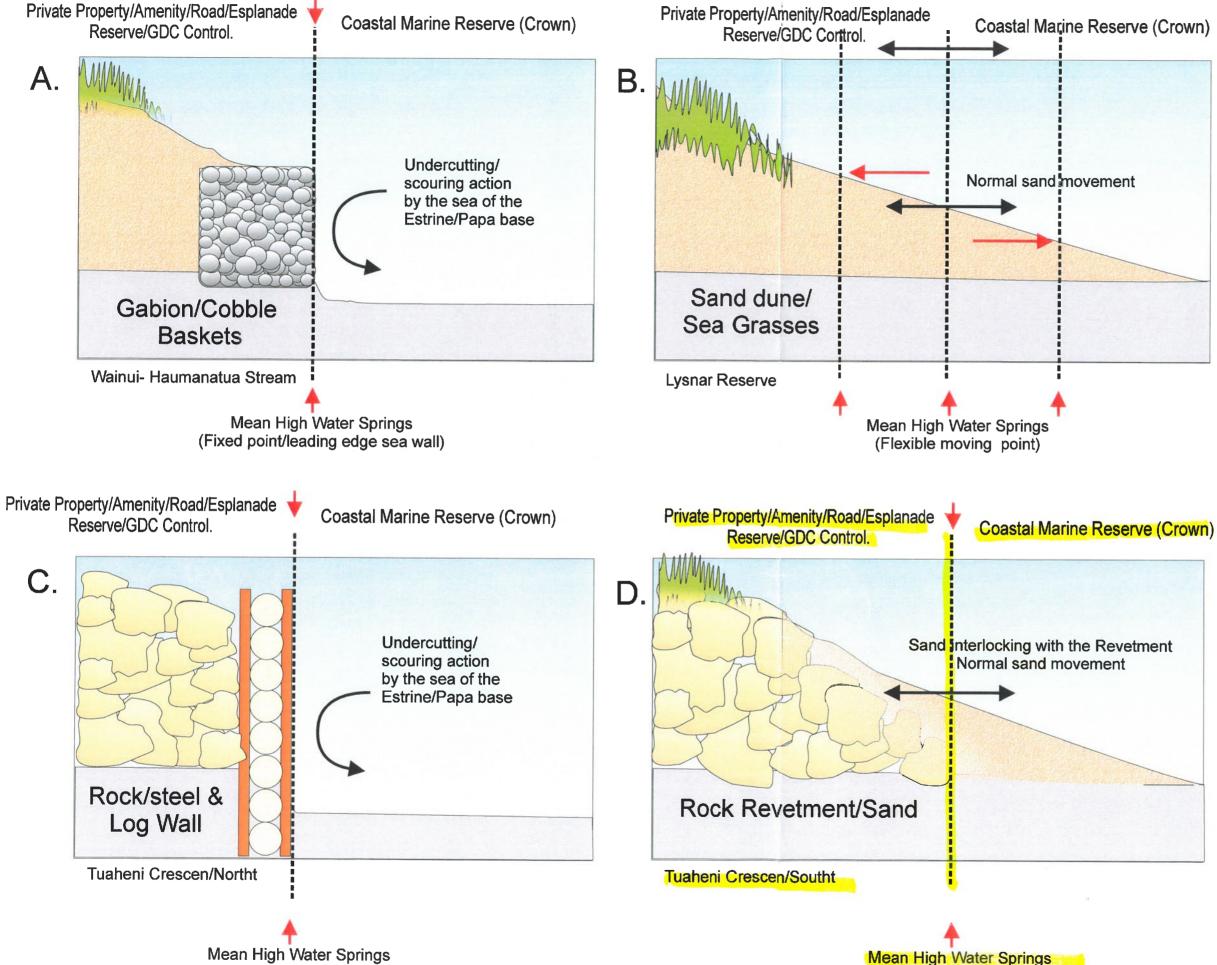

Pianning - n-49717 – Updated July 2011

l oppose this application for the following reasons:

- Planning Creep. If this application is consented it will set a precedent and others along the sea front will want rock protection.
- I am concerned in how the wooden piles tie into the existing works. The right angle seems severe and, in my opinion, will cause problems for the residents who live just north of the proposed works. As well as putting at risk the Esplanade Reserve directly to the north of the proposed revetment.
- Is it even needed? We know storm erosion at Wainui Beach is episodic. Erosion can hit anywhere at any time. How serious is the problem in front of these properties? Have any 'soft' measures been considered?
- I have concerns in regards to the amount of time this project will take and the amount of upheaval the heavy machinery will cause. The community could well lose access to enjoying this part of the beach for the better part of a summer.

In summary: I have long opposed any hard engineering along Wainui Beach and have been an advocate for a managed retreat. However, I believe that those of us who live on the edge would rather be in an evacuation type scenario than have to relocate our homes. That's fine by me, just please stop asking for rock revetments or other hard engineered solutions that are ultimately unsustainable.