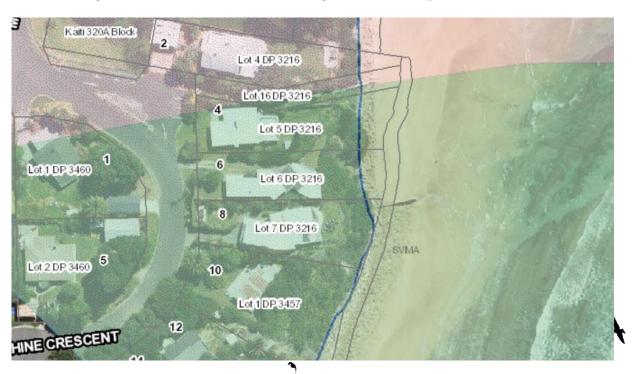

# Coastal Management - Coastal Environment Overlay (Land)

— Coastal Marine Area Boundary Coastal Environment Overlay (Land)