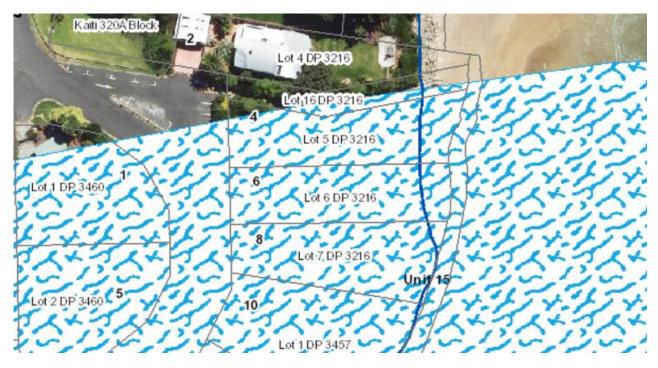

# Appendix G

Tairāwhiti Resource Management Plan Maps



# **Zoning Map**



# Coastal Management - Coastal Environment Management Areas Map



General Management Area Significant Values Management Area

T



# **Coastal Management – Outstanding Landscapes Map**



Outstanding Landscapes

# Coastal Management - Coastal Environment Overlay (Land)



— Coastal Marine Area Boundary Coastal Environment Overlay (Land)



# Natural Hazards - Stability Alert Map



Site Caution

# Natural Hazards - Coastal Hazard Overlay Map





# Historic and Cultural Heritage – Heritage Alert Overlay Map



Heritage Alert Overlay

# Land Management – Overlays 1-3 Map