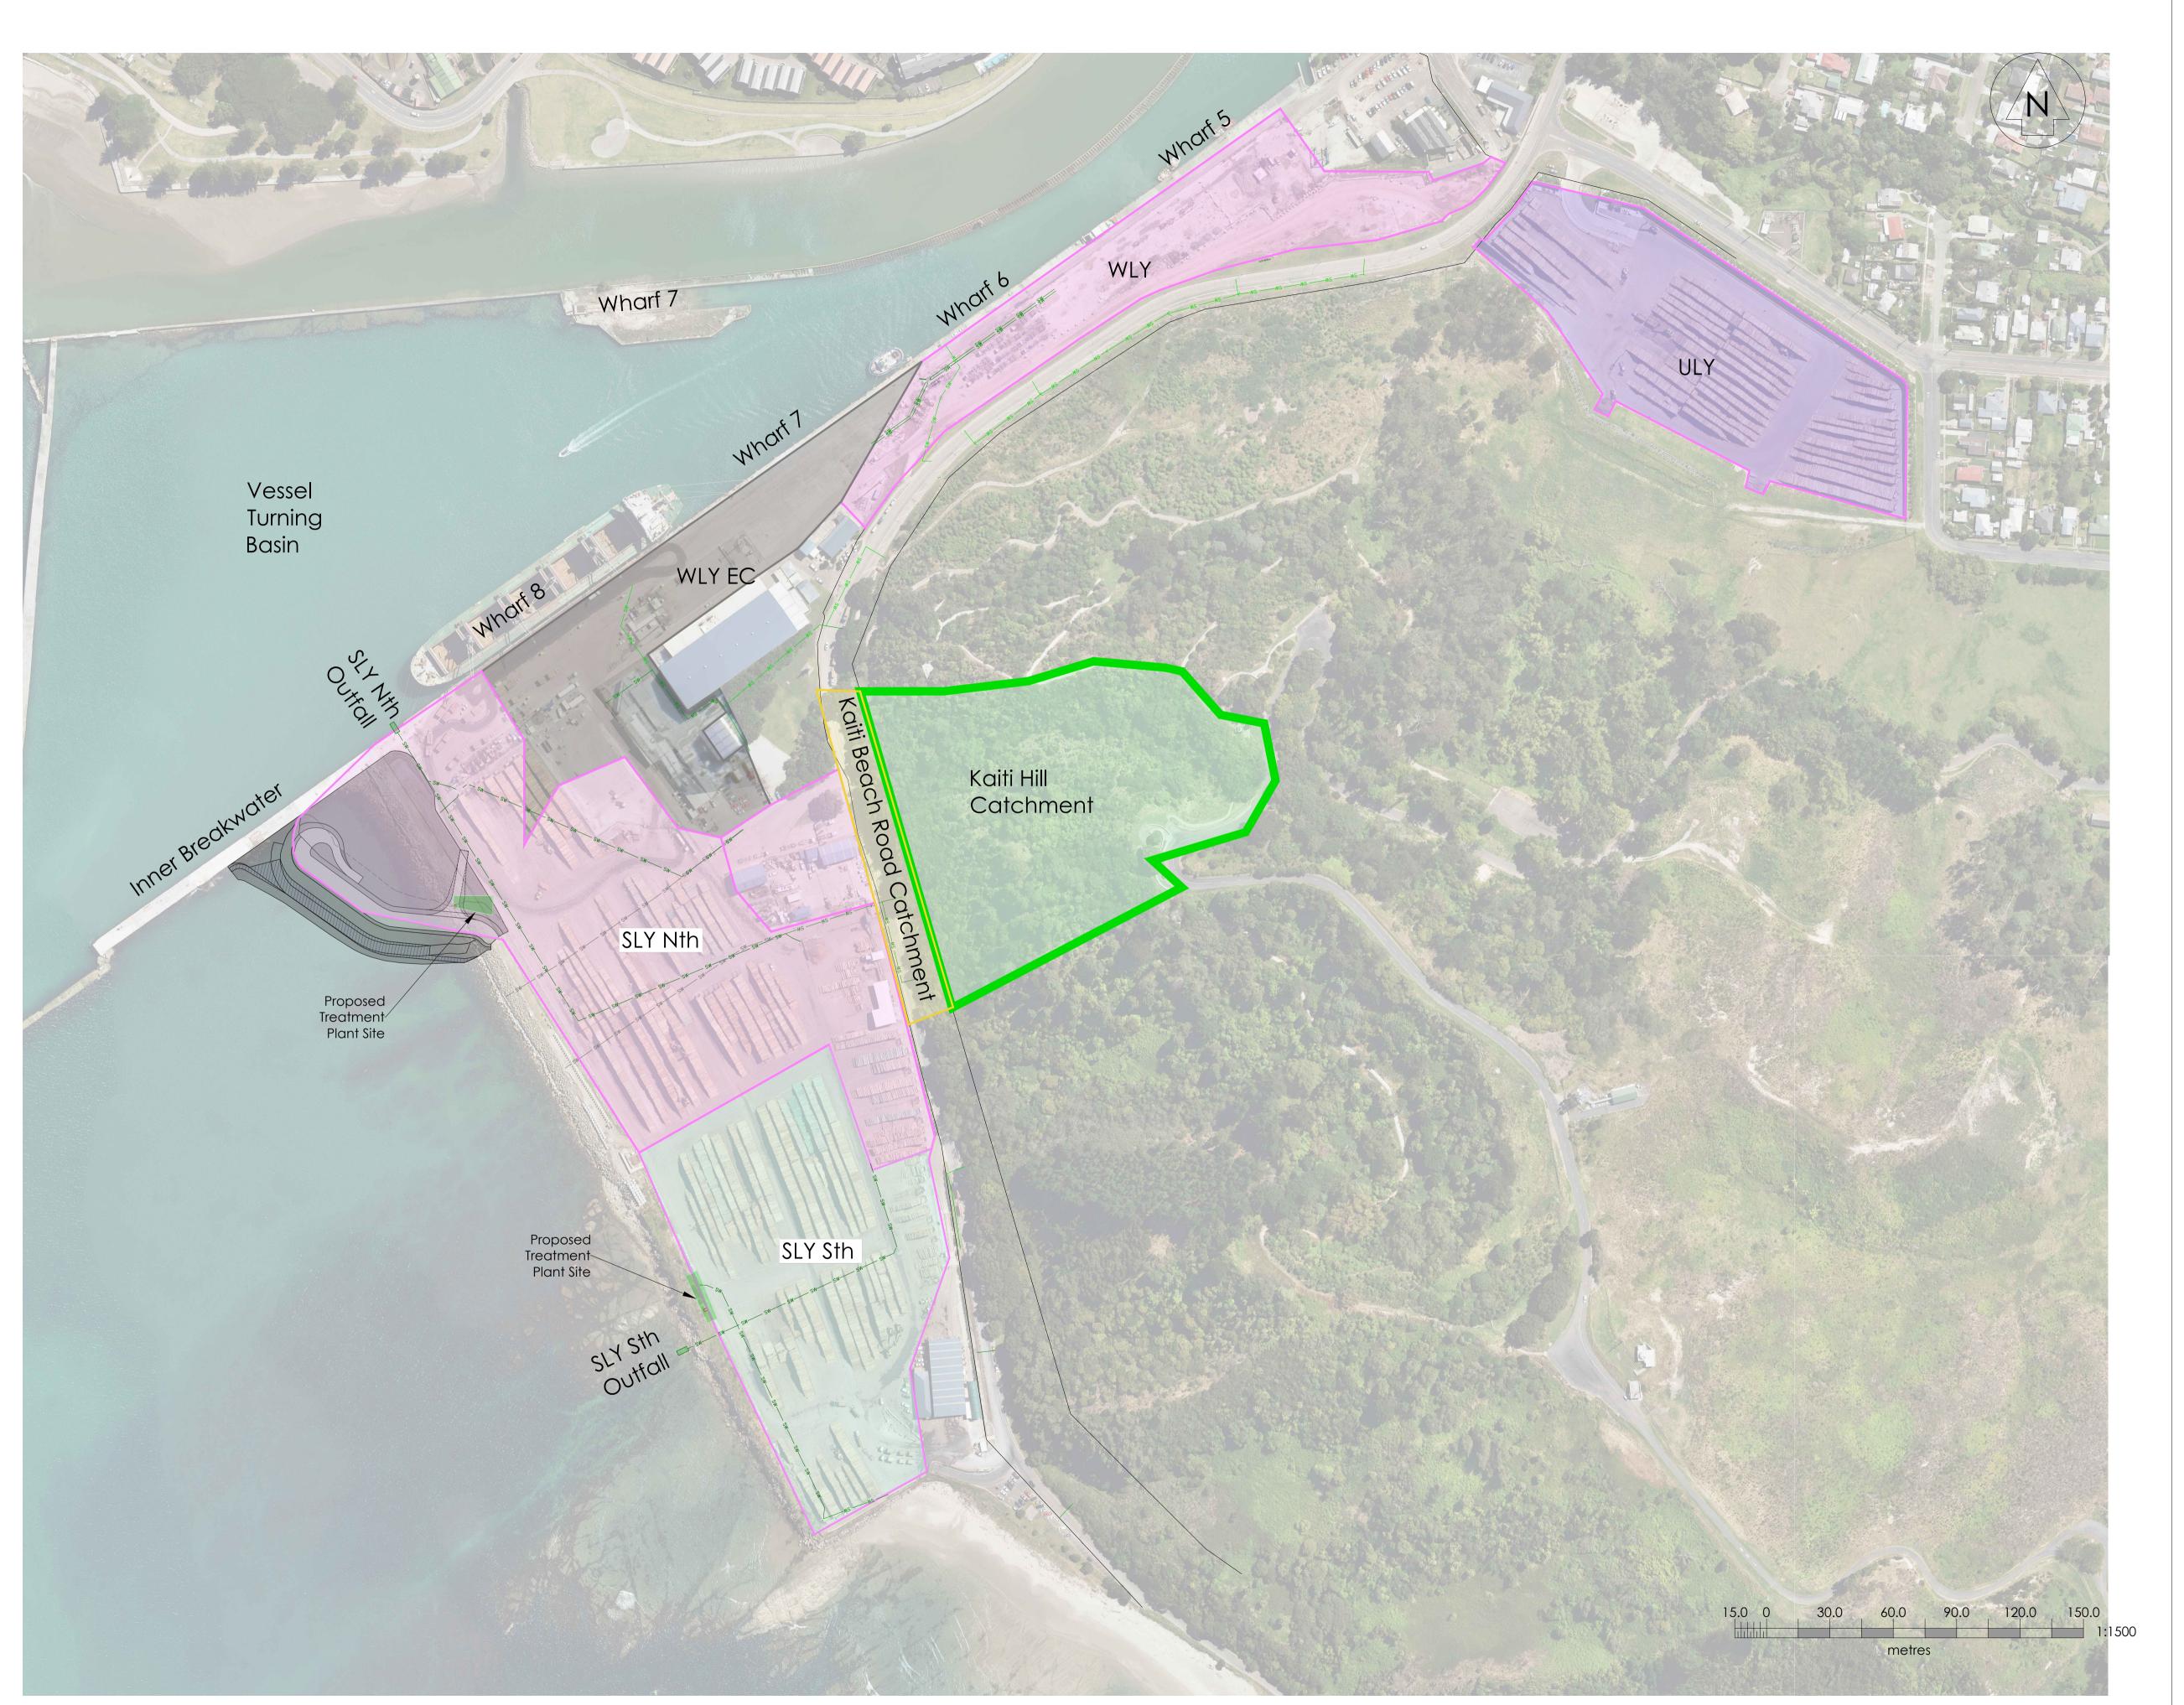

Aerial Imagery has been obtained from Google Earth and is provided under a Creative Commons Public License. It has been provided as a guide to where the boundaries or other features are positioned, or proposed on the ground, but may not be absolute.

Project Title

Eastland Port Southern Log Yard (SLY) Port of Gisborne

Drawing Title

Port of Gisborne Port site and Log yard areas

| Surveyed           |          |          |     |  |  |  |  |  |
|--------------------|----------|----------|-----|--|--|--|--|--|
| Designed           | J.Hallam | 19/10/21 | JH  |  |  |  |  |  |
| Drawn              | A.Jasmin | 19/10/21 | AŢĮ |  |  |  |  |  |
| Checked            | J.Hallam | 19/10/21 | Он  |  |  |  |  |  |
| Approved           | J.Hallam | 19/10/21 | )H  |  |  |  |  |  |
| Status INFORMATION |          |          |     |  |  |  |  |  |
| Scale A1           | T:I      | 500      | A1  |  |  |  |  |  |
| Drawing Number Rev |          |          |     |  |  |  |  |  |
| 200577-LU100       |          |          |     |  |  |  |  |  |