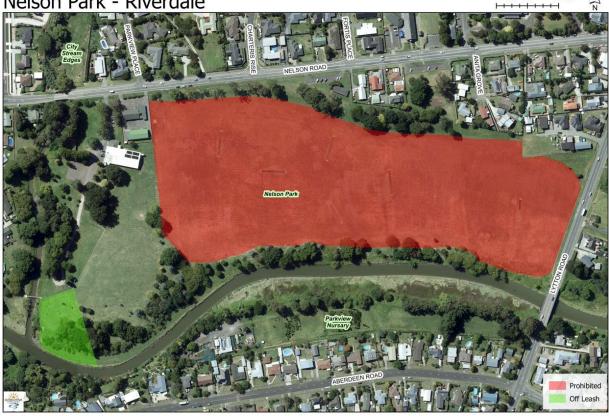

## Nelson Park - Riverdale

50

25

100 m

Map 12: Waikirikiri Reserve

Watson Park - Awapuni 100 m 25 50 0 Awapuni Sports Stadium Watson Park 1812 MAINA AML Prohibited 

N

Map 13: Barry Park