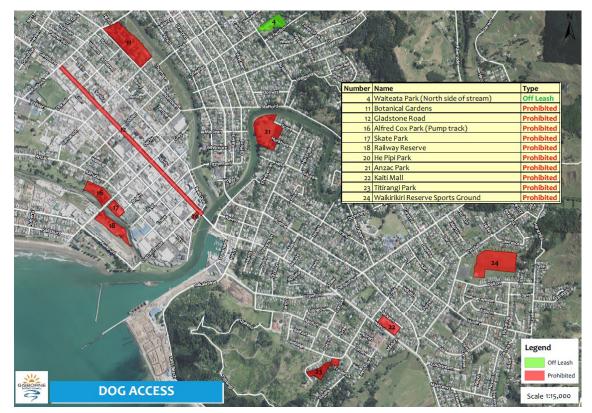

## Map 4: Gisborne Map B

Map 4: Gisborne City C

Map 5: Gisborne City D:

Map 5: Kaiti Beach

Map 6: Kaiti Beach (Road corridor)

Map 7: Whaupoko Reserve (Fox Street):

Map 8: Gladstone Road

Map 9: Heath Johnstone Park