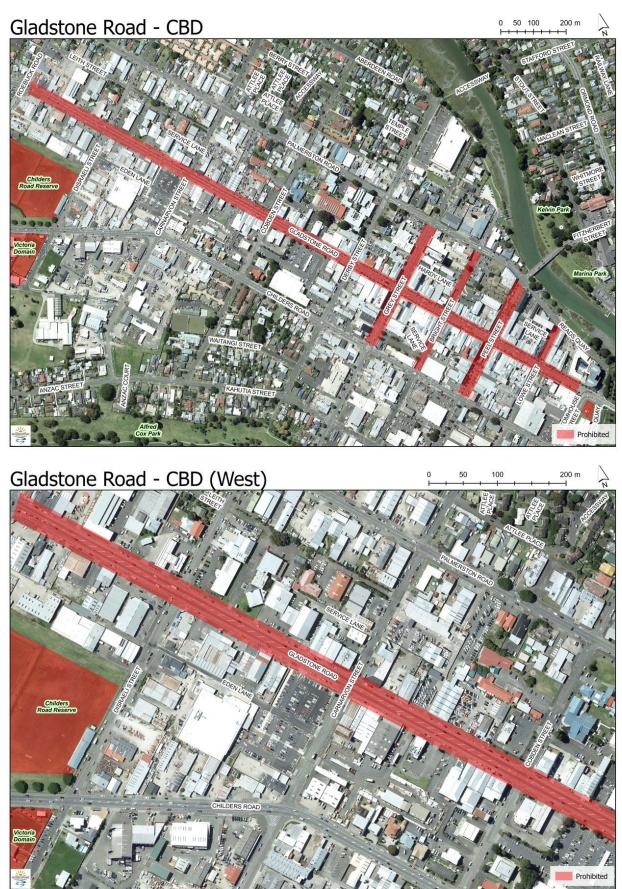

## Map 4: Gisborne Map B

Map 4: Gisborne City C

Map 5: Gisborne City D:

Map 5: Kaiti Beach

Map 6: Kaiti Beach (Road corridor)

Map 7: Whaupoko Reserve (Fox Street):

Map 8: Gladstone Road

Map 9: Heath Johnstone Park