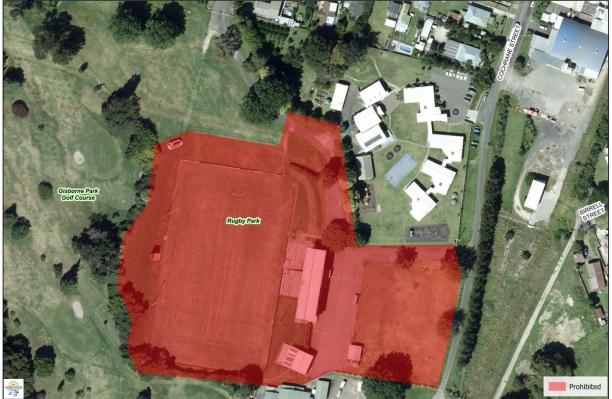

Map 14: Childers Road Reserve

Map 15: Harry Barkers Reserve

Map 16: The Oval

Map 17: Rugby Park

Rugby Park - Te Hapara