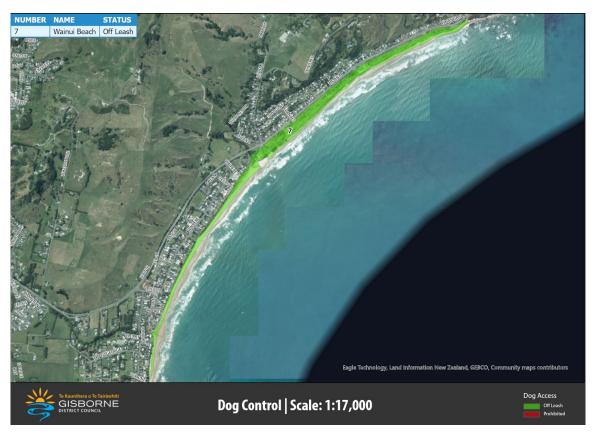

## Schedule 3 – Mapping of Dog Access Areas

Map 1: Waikanae to Waipaoa River Mouth

Map 2: Waikanae Prohibited Area