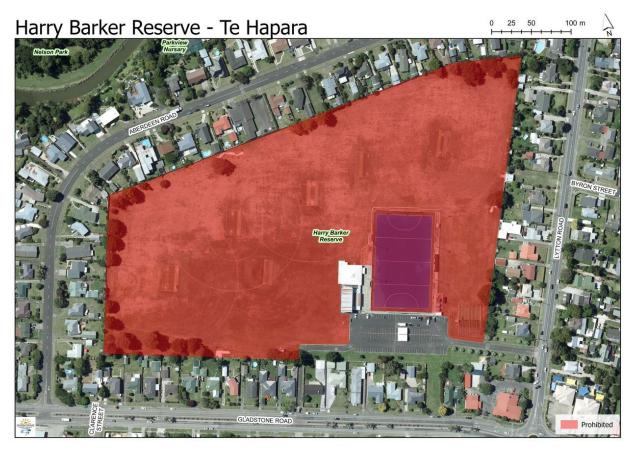

Map 14: Childers Road Reserve

Map 15: Harry Barkers Reserve

Map 16: The Oval

Map 17: Rugby Park

Rugby Park - Te Hapara