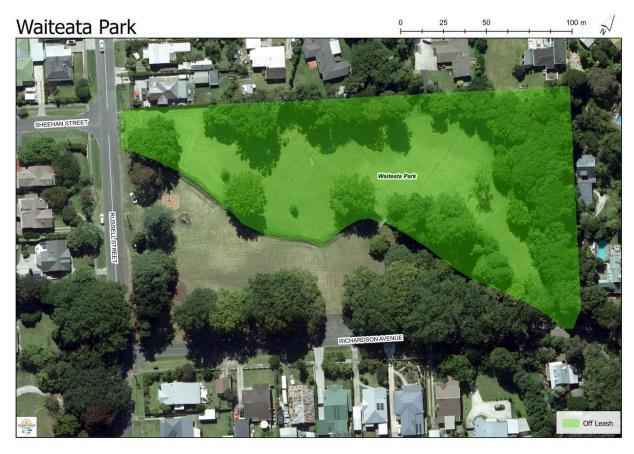

## Schedule 3 – Mapping of Dog Access Areas

Map 1: Waikanae to Waipaoa River Mouth



Map 2: Waikanae Prohibited Area





## Map 3: Gisborne Map A



## Map 4: Gisborne Map B





Map 4: Gisborne City C



Map 5: Gisborne City D:





Map 5: Kaiti Beach



Map 6: Kaiti Beach (Road corridor)







Map 7: Whaupoko Reserve (Fox Street):





Map 8: Gladstone Road







Map 9: Heath Johnstone Park





Map 10: Waiteata Park



Map 11: Nelson Park





## Nelson Park - Riverdale



50

25

100 m

Map 12: Waikirikiri Reserve





Watson Park - Awapuni 100 m 25 50 0 Awapuni Sports Stadium Watson Park 1812 MAINA AML Prohibited 

N

Map 13: Barry Park





Map 14: Childers Road Reserve



Map 15: Harry Barkers Reserve





Map 16: The Oval



Map 17: Rugby Park

Rugby Park - Te Hapara