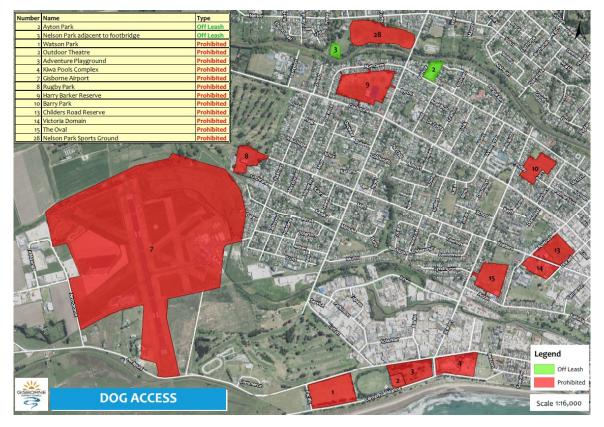

## Schedule 3 – Mapping of Dog Access Areas

Map 1: Waikanae to Waipaoa River Mouth



Map 2: Waikanae Prohibited Area





## Map 3: Gisborne Map A



## Map 4: Gisborne Map B





Map 4: Gisborne City C



Map 5: Gisborne City D:





Map 5: Kaiti Beach



Map 6: Kaiti Beach (Road corridor)







Map 7: Whaupoko Reserve (Fox Street):





Map 8: Gladstone Road







Map 9: Heath Johnstone Park





Map 10: Waiteata Park



Map 11: Nelson Park





## Nelson Park - Riverdale



50

25

100 m

Map 12: Waikirikiri Reserve





Watson Park - Awapuni 100 m 25 50 0 Awapuni Sports Stadium Watson Park 1812 MAINA AML Prohibited 

N

Map 13: Barry Park





Map 14: Childers Road Reserve



Map 15: Harry Barkers Reserve





Map 16: The Oval



Map 17: Rugby Park

Rugby Park - Te Hapara