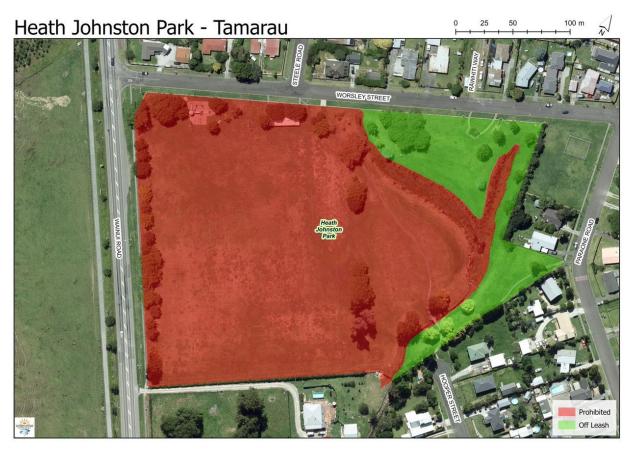

## Map 4: Gisborne Map B

Map 4: Gisborne City C

Map 5: Gisborne City D:

Map 5: Kaiti Beach

Map 6: Kaiti Beach (Road corridor)

Map 7: Whaupoko Reserve (Fox Street):

Map 8: Gladstone Road

Map 9: Heath Johnstone Park