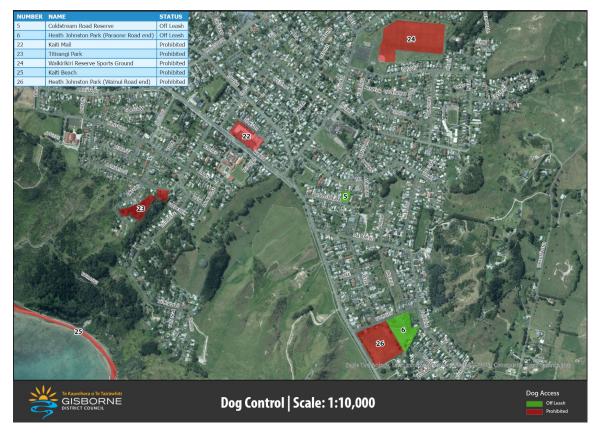

## Map 4: Gisborne Map B

Map 4: Gisborne City C

Map 5: Gisborne City D:

Map 5: Kaiti Beach

Map 6: Kaiti Beach (Road corridor)

Map 7: Whaupoko Reserve (Fox Street):

Map 8: Gladstone Road

Map 9: Heath Johnstone Park