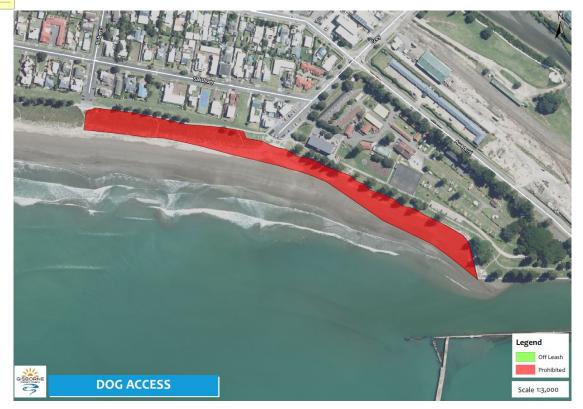

## Schedule 3 – Mapping of Dog Access Areas

Map 1: Waikanae to Waipaoa River Mouth

Map 2: Waikanae Prohibited Area