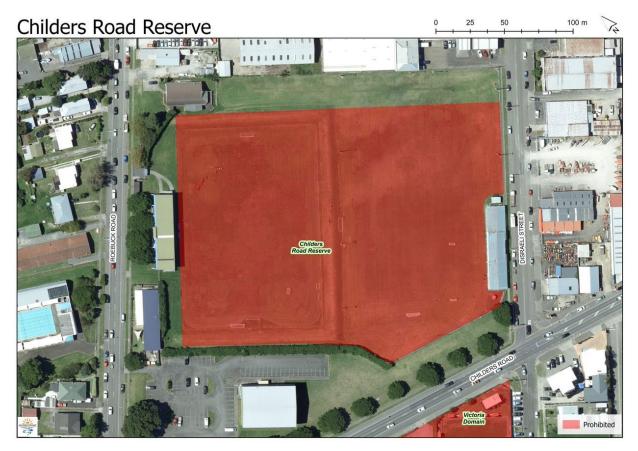

Map 14: Childers Road Reserve

Map 15: Harry Barkers Reserve

Map 16: The Oval

Map 17: Rugby Park

Rugby Park - Te Hapara