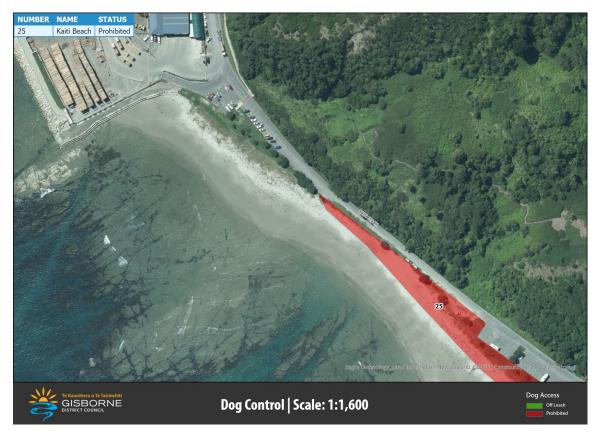

## Map 4: Gisborne Map B

Map 4: Gisborne City C

Map 5: Gisborne City D:

Map 5: Kaiti Beach

Map 6: Kaiti Beach (Road corridor)

Map 7: Whaupoko Reserve (Fox Street):

Map 8: Gladstone Road

Map 9: Heath Johnstone Park