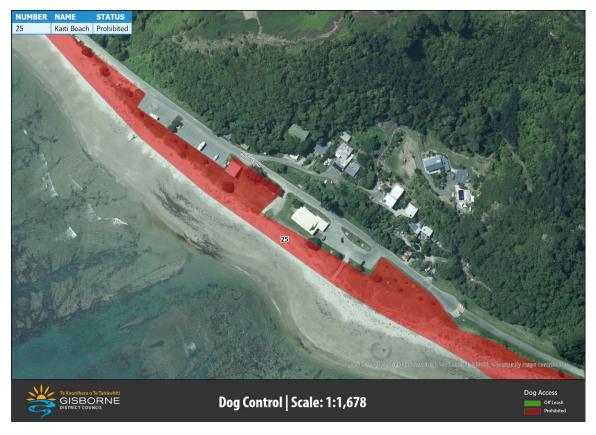

## Map 4: Gisborne Map B

Map 4: Gisborne City C

Map 5: Gisborne City D:

Map 5: Kaiti Beach

Map 6: Kaiti Beach (Road corridor)

Map 7: Whaupoko Reserve (Fox Street):

Map 8: Gladstone Road

Map 9: Heath Johnstone Park