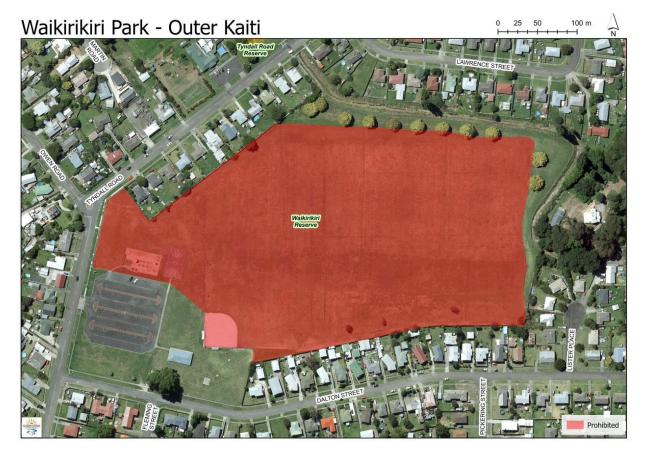

## Nelson Park - Riverdale

50

25

100 m

Map 12: Waikirikiri Reserve

Watson Park - Awapuni 100 m 25 50 0 Awapuni Sports Stadium Watson Park 1812 MAINA AML Prohibited 

N

Map 13: Barry Park