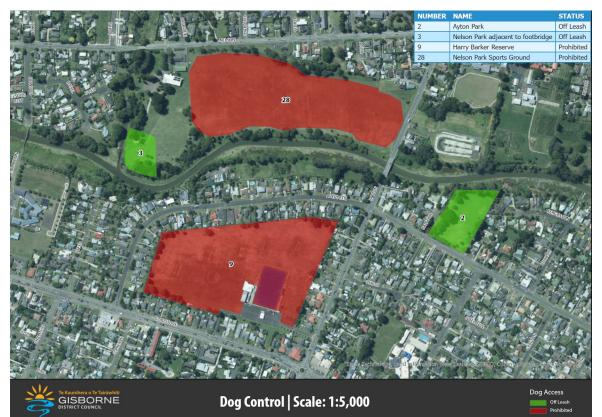

## Schedule 3 – Mapping of Dog Access Areas

Map 1: Waikanae to Waipaoa River Mouth



Map 2: Waikanae Prohibited Area





## Map 3: Gisborne Map A



## Map 4: Gisborne Map B





Map 4: Gisborne City C



Map 5: Gisborne City D:





Map 5: Kaiti Beach



Map 6: Kaiti Beach (Road corridor)







Map 7: Whaupoko Reserve (Fox Street):





Map 8: Gladstone Road







Map 9: Heath Johnstone Park





Map 10: Waiteata Park



Map 11: Nelson Park





## Nelson Park - Riverdale



50

25

100 m

Map 12: Waikirikiri Reserve





Watson Park - Awapuni 100 m 25 50 0 Awapuni Sports Stadium Watson Park 1812 MAINA AML Prohibited 

N

Map 13: Barry Park





Map 14: Childers Road Reserve



Map 15: Harry Barkers Reserve





Map 16: The Oval



Map 17: Rugby Park

Rugby Park - Te Hapara