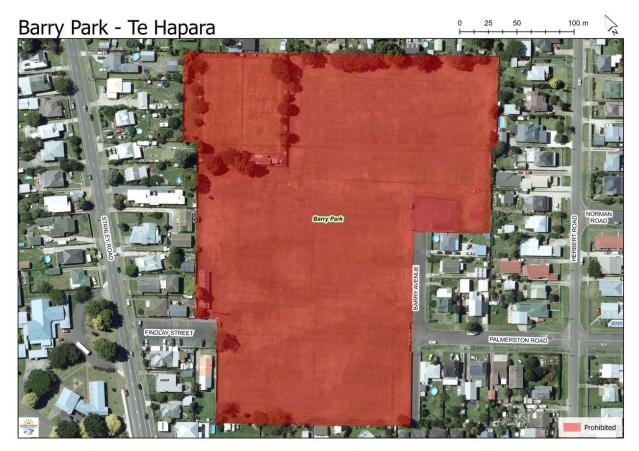

## Nelson Park - Riverdale

50

25

100 m

Map 12: Waikirikiri Reserve

Watson Park - Awapuni 100 m 25 50 0 Awapuni Sports Stadium Watson Park 1812 MAINA AML Prohibited 

N

Map 13: Barry Park