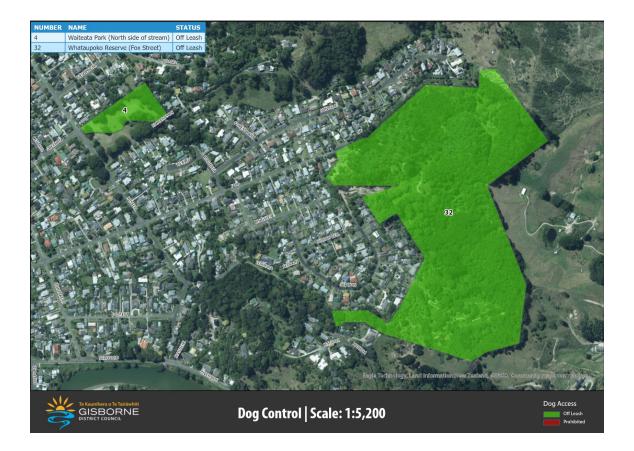

## Schedule 3 – Mapping of Dog Access Areas

Map 1: Waikanae to Waipaoa River Mouth



Map 2: Waikanae Prohibited Area





## Map 3: Gisborne Map A



## Map 4: Gisborne Map B





Map 4: Gisborne City C



Map 5: Gisborne City D:





Map 5: Kaiti Beach



Map 6: Kaiti Beach (Road corridor)







Map 7: Whaupoko Reserve (Fox Street):





Map 8: Gladstone Road







Map 9: Heath Johnstone Park





Map 10: Waiteata Park



Map 11: Nelson Park





## Nelson Park - Riverdale



50

25

100 m

Map 12: Waikirikiri Reserve





Watson Park - Awapuni 100 m 25 50 0 Awapuni Sports Stadium Watson Park 1812 MAINA AML Prohibited 

N

Map 13: Barry Park





Map 14: Childers Road Reserve



Map 15: Harry Barkers Reserve





Map 16: The Oval



Map 17: Rugby Park

Rugby Park - Te Hapara