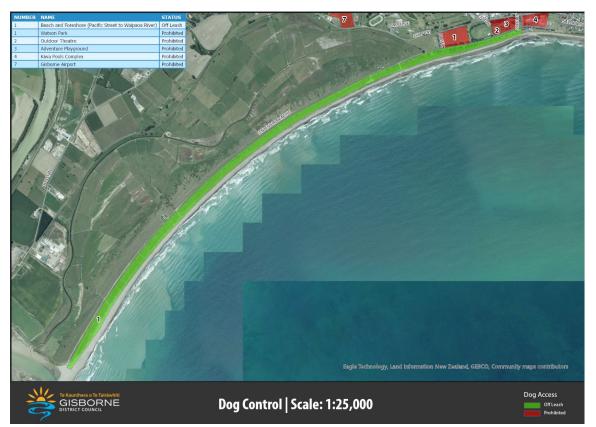

## Schedule 3 – Mapping of Dog Access Areas

Map 1: Waikanae to Waipaoa River Mouth

Map 2: Waikanae Prohibited Area