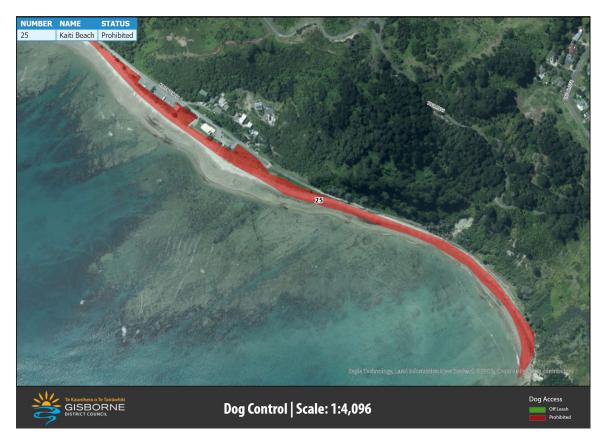

## Map 4: Gisborne Map B

Map 4: Gisborne City C

Map 5: Gisborne City D:

Map 5: Kaiti Beach

Map 6: Kaiti Beach (Road corridor)

Map 7: Whaupoko Reserve (Fox Street):

Map 8: Gladstone Road

Map 9: Heath Johnstone Park