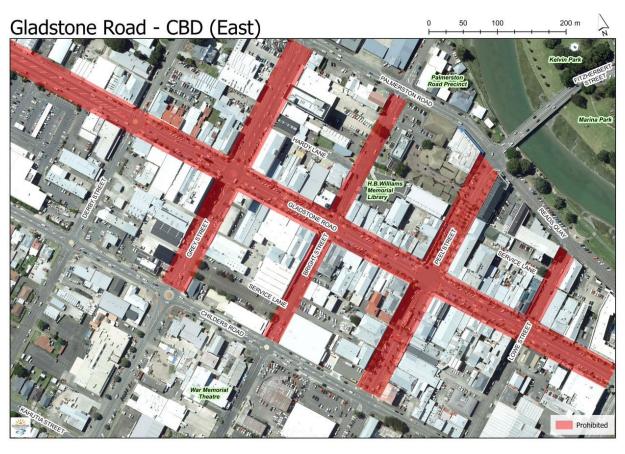

## Map 4: Gisborne Map B

Map 4: Gisborne City C

Map 5: Gisborne City D:

Map 5: Kaiti Beach

Map 6: Kaiti Beach (Road corridor)

Map 7: Whaupoko Reserve (Fox Street):

Map 8: Gladstone Road

Map 9: Heath Johnstone Park