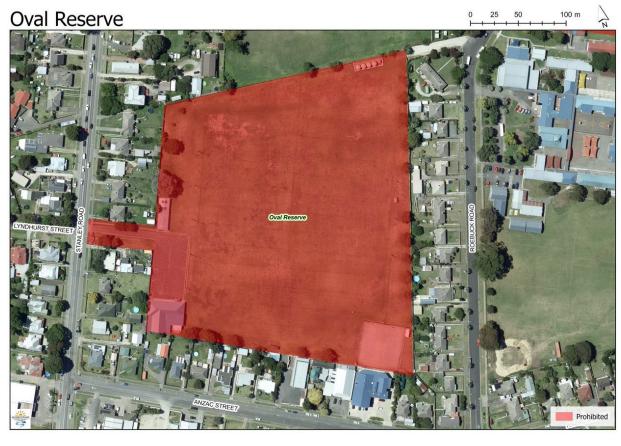

Map 14: Childers Road Reserve

Map 15: Harry Barkers Reserve

Map 16: The Oval

Map 17: Rugby Park

Rugby Park - Te Hapara